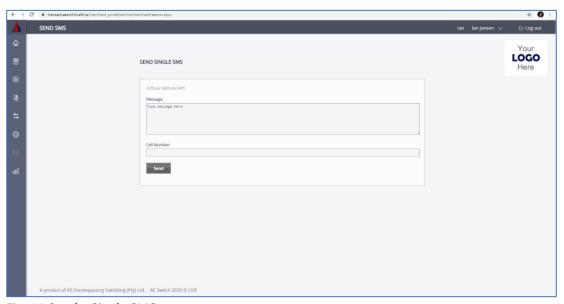

# Send Single SMS

To send a single SMS:

- 1. Enter your message (1 SMS is 160 Characters)
- 2. Fill in a Cell Number
- 3. Click Send

Fig. 11 Send a Single SMS