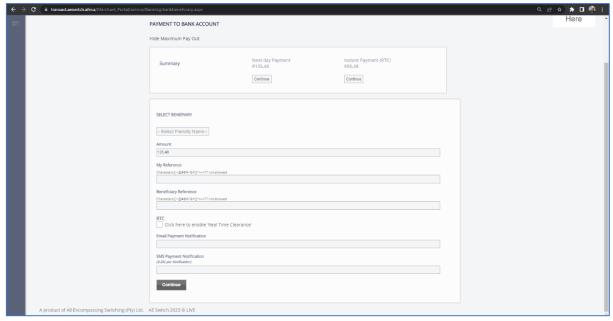

#### Pay Beneficiary

Click 'Show Maximum Pay Out' to view the maximum amount that you can pay to your bank account after fees are deducted.

Fig. 7 Payment to bank account.

#### To make a payment.

- 1. Click show maximum pay out.
- 2. Select Either next day payment or Instant Payment.
- 3. Select the beneficiary from the drop-down list.
- 4. Fill in "My Reference", The reference that will be displayed on your transaction report.
- 5. Fill in "Beneficiary Reference", The reference that will be displayed on your bank statement.
- 6. The RTC block will be ticked depending on whether it is an instant payment or a next day payment.
- 7. If you would like your Proof of payment to be sent via email, then fill in your Email address.
- 8. If you would like to receive and SMS with the Proof of Payment then fill in your cell phone number under SMS Payment Notification.
- 9. Click continue to make the payment.