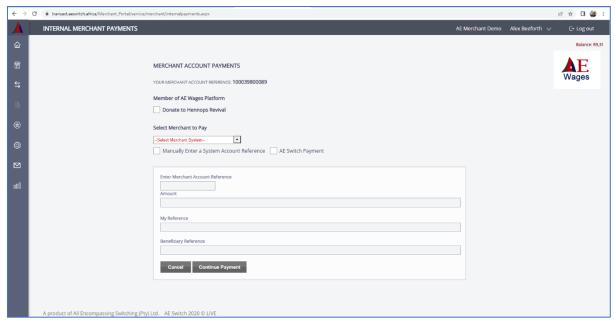

### Internal Merchant payments

#### Merchant Payment

#### This is not a payment to your loaded bank account.

To make a merchant account payment to another existing merchant system:

- 1. Under your 'My Merchant Account Tab', find the side tab for 'Internal Merchant Payments'.
- 2. Select your merchant account reference or tick "Manually enter a System account reference" to be able to fill in another account reference.
- 3. Enter the amount for payment
- 4. Fill in your reference (located below "Merchant Account payments")
- 5. Fill in your beneficiary's reference.
- 6. Click continue payment
- 7. Confirm the details.
- 8. Click "Continue"
- If you would like to donate to the Hennops Revival, just tick their box and pay.

Fig.8 Merchant account payments