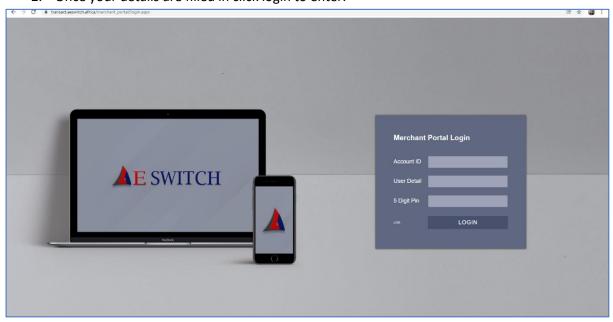

# Merchant Portal Login

This is the page users will use to enter the merchant portal once registration has been completed.

- 1. The User must provide the following details.
  - a. The "Account ID" which was SMSed when the business merchant was created.
  - b. The "User Detail" which is the cell number the Account ID and Pin were sent to.
  - c. The "5 Digit Pin" sent to them via an SMS when their business merchant is created.
- 2. Once your details are filled in click login to enter.

#### Fig.2 Merchant Portal Login Form