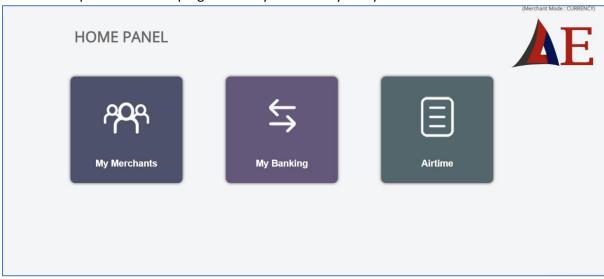

#### Home Panel

The home panel gives you access to your "My Merchant account", "My Banking" and "Airtime".

From the drop down in the top right corner you can see your system reference.

Fig.3 Home Panel