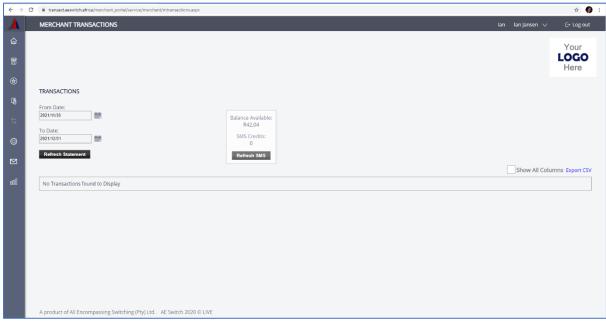

#### Transactions

# To view your transactions:

- 1. Select a from date
- 2. Select a too date
- 3. Click refresh statement to get an updated statement.

Fig.5 Transactions