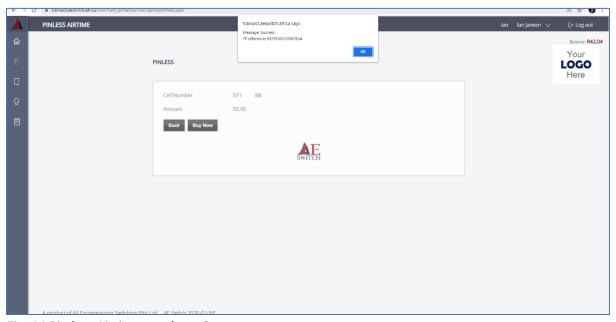

#### Pin less Airtime

To purchase pin less airtime:

- 1. Fill in a cell phone number.
- 2. Fill in an amount for purchase.
- 3. Click continue

Fig. 13 pin less airtime

Fig. 14 Pin less Airtime purchase Success