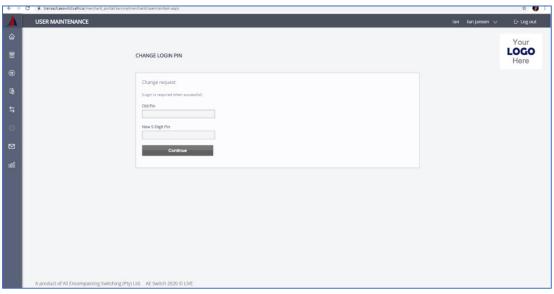

#### To change your Pin:

- 1. Fill in your old pin
- 2. Fill in a new pin
- 3. Click Continue

Fig.10 User Maintenance