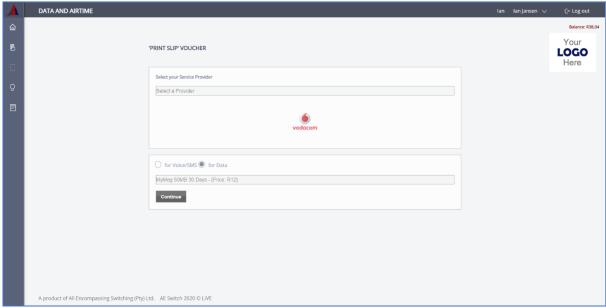

#### Data and Airtime

To purchase data or airtime vouchers:

- 1. Select a provider from the drop-down list
- 2. Tick either "for voice/ SMS" or "for data"
- 3. Select a product from the drop-down list
- 4. Click continue
- 5. Confirm the details are correct
- 6. Click Buy Now
- 7. Fill in an email address if you would like to email someone the voucher.
- 8. Click Send