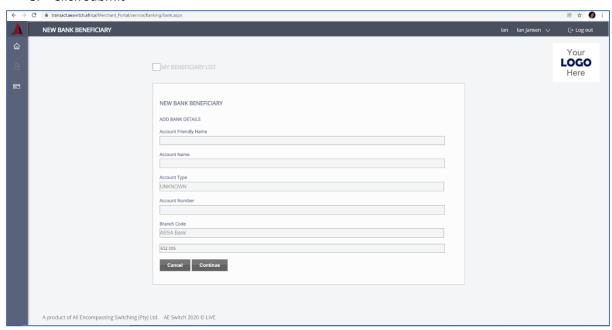

#### **New Beneficiary**

Tick my beneficiary list to view your current beneficiaries

#### To create a new beneficiary:

- 1. Fill in an account friendly name (this is for your personal identification of the account)
- 2. Fill in the account holder's name (these details will be verified with the bank)
- 3. Select an account type from the drop-down list
- 4. Fill in the account number
- 5. Select a bank branch from the drop-down list
- 6. Click continue
- 7. Confirm the details
- 8. Click submit

Fig. 6 Adding a new beneficiary