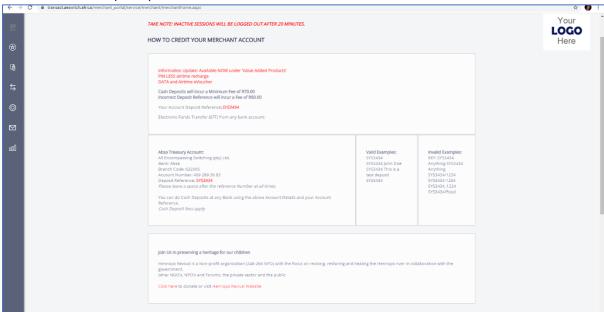

#### Merchant Home

From the Merchant home you can view how to credit your merchant account as well as your system reference number (SYS...).

Fig.4 Merchant Home Page.