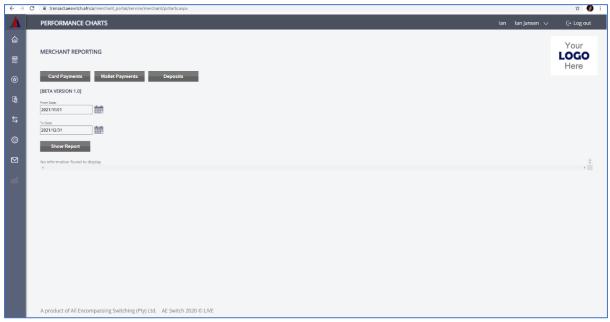

#### To view the performance charts:

- 1. Select a category, either "Card payments", "Wallet Payments" or "Deposits"
- 2. Select a start date
- 3. Select an end date
- 4. Click show report

Fig. 12 Performance Charts.