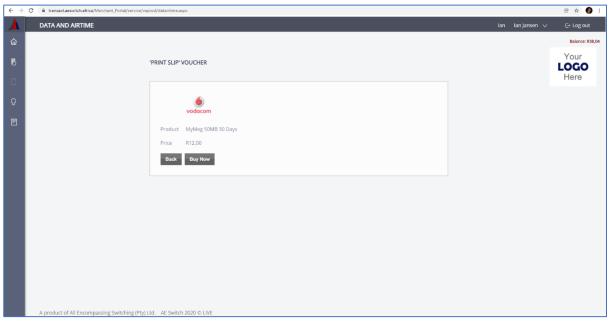

#### Data and Airtime

To purchase data or airtime vouchers:

- 1. Select a provider from the drop-down list
- 2. Tick either "for voice/ SMS" or "for data"
- 3. Select a product from the drop-down list
- 4. Click continue
- 5. Confirm the details are correct
- 6. Click Buy Now
- 7. Fill in an email address if you would like to email someone the voucher.
- 8. Click Send

Fig. 15 Data and airtime voucher purchase

Fig. 16 Confirm Data purchase.

Fig.17 Airtime Voucher