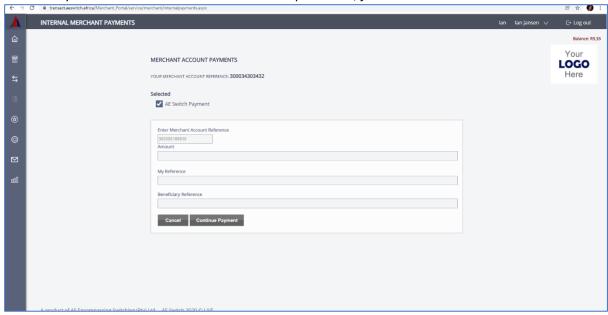

# AE Switch Payment

To make an AE Switch payment (a payment to AE Switch):

- 1. Tick "AE Switch Payment"
- 2. Your Merchant Account reference will auto fill.
- 3. Enter the amount for payment
- 4. Fill in your reference (located below "Merchant Account payments")
- 5. Fill in your beneficiary's reference.
- 6. Click continue payment
- 7. Confirm Details.
- 8. Click Continue.
- If you would like to donate to the Hennops Revival, just tick their box.

Fig. 9 AE Switch Payment