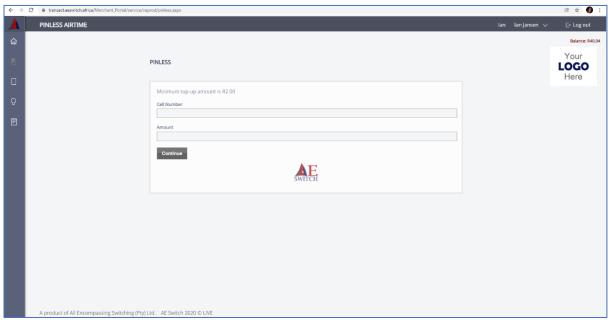

#### Pin less Airtime

To purchase pin less airtime:

- 1. Fill in a cell phone number.
- 2. Fill in an amount for purchase.
- 3. Click continue

Fig. 13 pin less airtime

Fig. 14 Pin less Airtime purchase Success