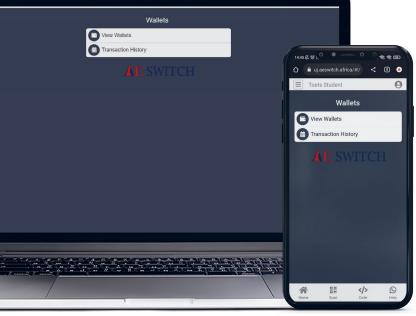

#### 3. Menu Page

The Menu page is how you will be able to access all the other pages. The menu page can be reached by clicking the 3 horizontal lines in the top left corner next to your name or by clicking 'Home' in the bottom left.

#### 4. Wallet Page

The wallet Page will allow you to view your wallets and their balances as well as your transaction history.

To view your wallets, click on the 'View Wallets' button and all the wallets you have access to will be shown, along with their balance.