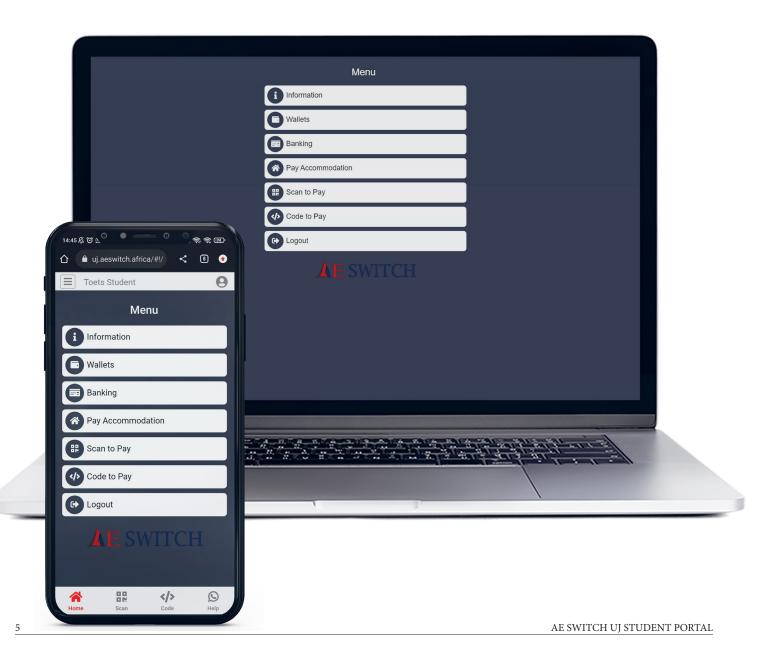

#### 3. Menu Page

The Menu page is how you will be able to access all the other pages. The menu page can be reached by clicking the 3 horizontal lines in the top left corner next to your name or by clicking 'Home' in the bottom left.