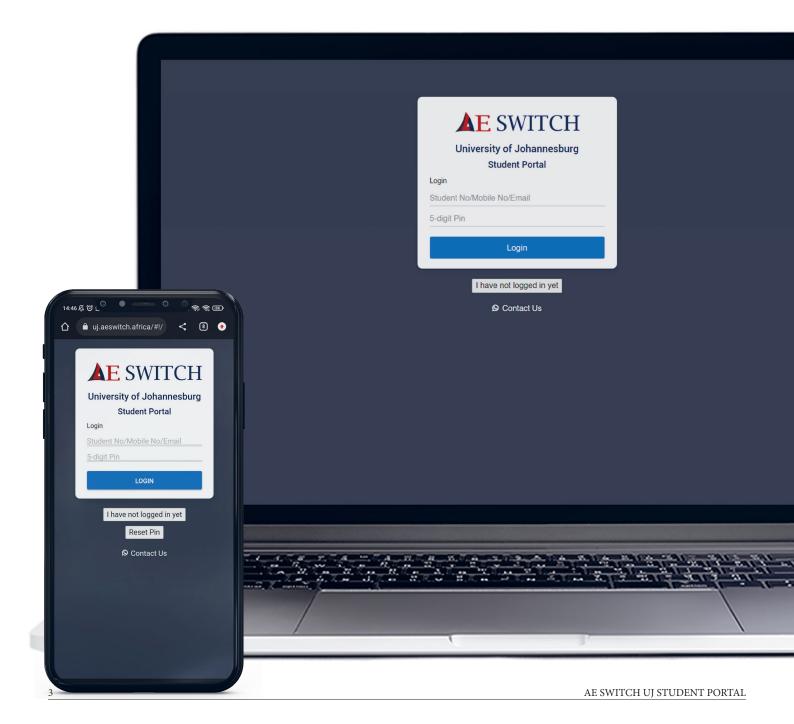

## 2. Login Details

#### This is the page users will use to enter the UJ Student portal.

- 1. The User must provide the following details.
  - a. Student Number / Mobile Number / Student Email Address
  - b. 5 Digit PIN
- 2. Then Click 'Login'