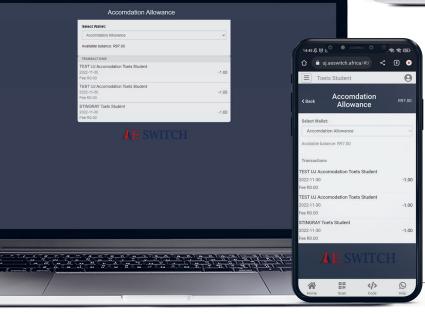

To view the transaction history for each wallet you can click on the wallet in the view wallet section or you can click on the transaction history button and select your wallet from the drop down list.