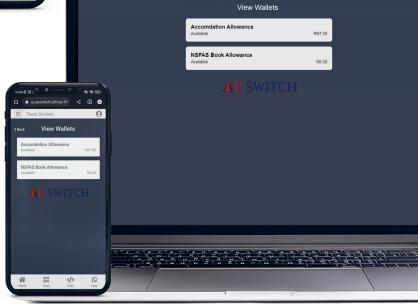

#### 4. Wallet Page

The wallet Page will allow you to view your wallets and their balances as well as your transaction history.

To view your wallets, click on the 'View Wallets' button and all the wallets you have access to will be shown, along with their balance.