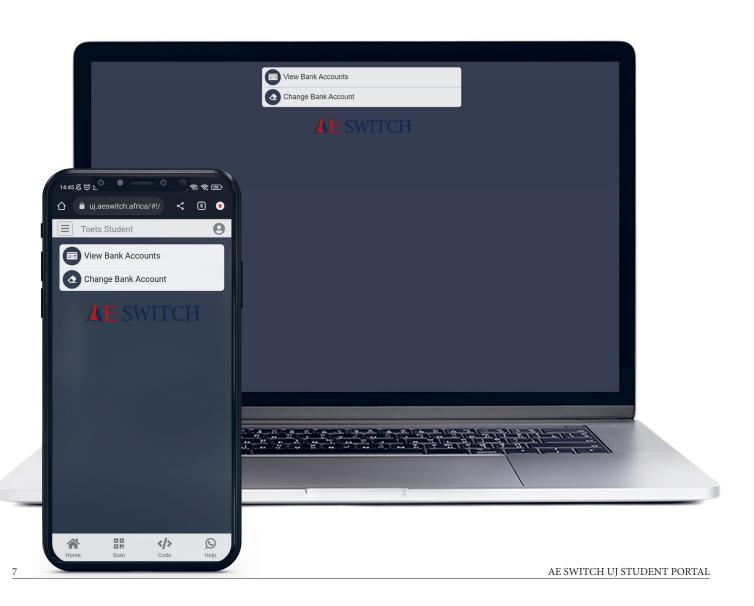

## 5. Banking In The Portal

The banking page will allow you to pay to your prepaid visa card, view the bank accounts that you have added, add new bank accounts and order a prepaid visa card to be able to pay out to it.

#### **View Bank Acounts**

This is where you are able to view the bank accounts that you have added to your portal.