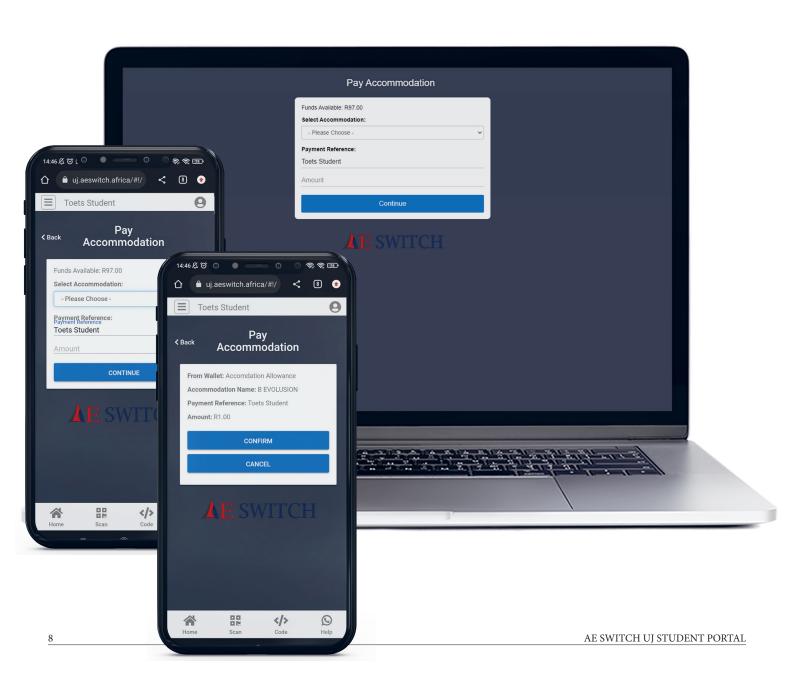

#### 6. Pay Accommodation

#### To pay for accommodation from your wallet:

- 1. Select 'Pay Accommodation' on the Menu screen.
- 2. The balance of the wallet is displayed at the top of the box.
- 3. Select your accommodation from the drop-down list.
- 4. Fill in your payment reference.
- 5. Fill in the amount.
- 6. Click 'Continue'.